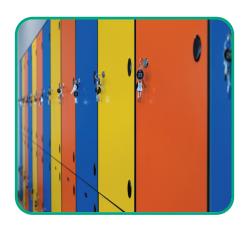

#### The works consisted:

- Removal of all existing fittings and internal brick walls
- Removal of existing suspended ceilings and Installation of new suspended ceilings throughout
- Removal of existing lighting, power and data
- Installation of new lighting, power and data
- Installation of new flooring throughout
- Installation of new custom made work benches and full decoration
- Installation of new individual lockers
- Installation of wall mural depicting Liverpool Waterfront