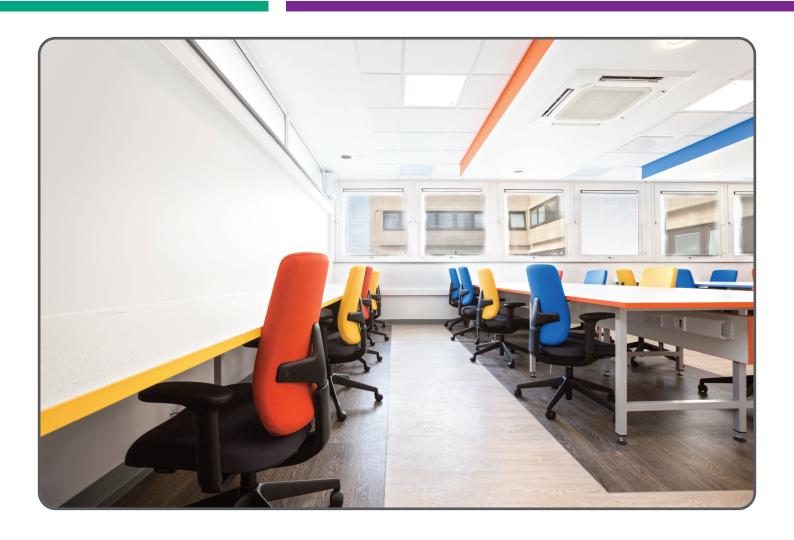

# The brief was to convert three existing rooms into a large study space, this involved the removal of internal brick walls and ceilings and the installation of air conditioning and specialist lighting.

Multiple study benches were fitted and these were wired for both power and data.

New flooring, suspended ceilings and decoration completed the refurbishment.

This work was carried out adjacent to a very busy corridor and special attention had to be paid to the safety of the Dental staff.