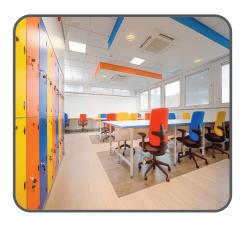

Multiple study benches were fitted and these were wired for both power and data.

New flooring, suspended ceilings and decoration completed the refurbishment.

This work was carried out adjacent to a very busy corridor and special attention had to be paid to the safety of the Dental staff.

#### The works consisted:

- Removal of all existing fittings and internal brick walls
- Removal of existing suspended ceilings and Installation of new suspended ceilings throughout
- Removal of existing lighting, power and data
- Installation of new lighting, power and data
- Installation of new flooring throughout
- Installation of new custom made work benches and full decoration
- Installation of new individual lockers
- Installation of wall mural depicting Liverpool Waterfront