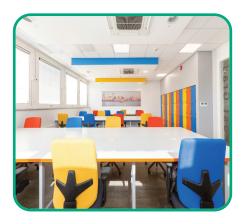

Multiple study benches were fitted and these were wired for both power and data.

New flooring, suspended ceilings and decoration completed the refurbishment.

This work was carried out adjacent to a very busy corridor and special attention had to be paid to the safety of the Dental staff.

#### The works consisted:

- Removal of all existing fittings and internal brick walls
- Removal of existing suspended ceilings and Installation of new suspended ceilings throughout
- Removal of existing lighting, power and data
- Installation of new lighting, power and data
- Installation of new flooring throughout
- Installation of new custom made work benches and full decoration
- Installation of new individual lockers
- Installation of wall mural depicting Liverpool Waterfront