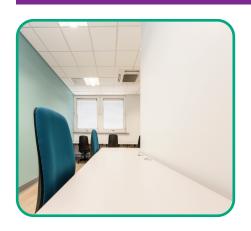

# The brief was to convert three existing rooms into a large study space, this involved the removal of internal brick walls and ceilings and the installation of air conditioning and specialist lighting.

Multiple study benches were fitted and these were wired for both power and data.

New flooring, suspended ceilings and decoration completed the refurbishment.

This work was carried out adjacent to a very busy corridor and special attention had to be paid to the safety of the Dental staff.

#### The works consisted:

- Removal of all existing fittings and internal brick walls
- Removal of existing suspended ceilings and Installation of new suspended ceilings throughout
- Removal of existing lighting, power and data
- Installation of new lighting, power and data
- Installation of new flooring throughout
- Installation of new custom made work benches and full decoration
- Installation of new individual lockers
- Installation of wall mural depicting Liverpool Waterfront