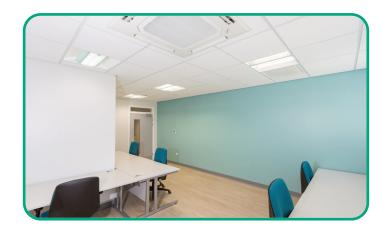

# The brief was to convert three existing rooms into a large study space, this involved the removal of internal brick walls and ceilings and the installation of air conditioning and specialist lighting.

Multiple study benches were fitted and these were wired for both power and data.

New flooring, suspended ceilings and decoration completed the refurbishment.

This work was carried out adjacent to a very busy corridor and special attention had to be paid to the safety of the Dental staff.