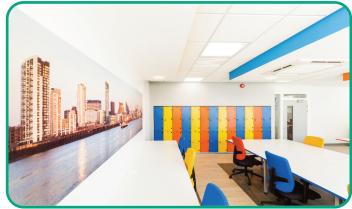

# The brief was to convert three existing rooms into a large study space, this involved the removal of internal brick walls and ceilings and the installation of air conditioning and specialist lighting.

Multiple study benches were fitted and these were wired for both power and data.

New flooring, suspended ceilings and decoration completed the refurbishment.

This work was carried out adjacent to a very busy corridor and special attention had to be paid to the safety of the Dental staff.

#### The works consisted:

- Removal of all existing fittings and internal brick walls
- Removal of existing suspended ceilings and Installation of new suspended ceilings throughout
- Removal of existing lighting, power and data
- Installation of new lighting, power and data
- Installation of new flooring throughout
- Installation of new custom made work benches and full decoration
- Installation of new individual lockers
- Installation of wall mural depicting Liverpool Waterfront