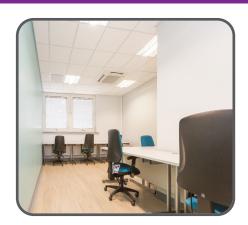

# The brief was to convert three existing rooms into a large study space, this involved the removal of internal brick walls and ceilings and the installation of air conditioning and specialist lighting.

Multiple study benches were fitted and these were wired for both power and data.

New flooring, suspended ceilings and decoration completed the refurbishment.

This work was carried out adjacent to a very busy corridor and special attention had to be paid to the safety of the Dental staff.

#### The works consisted:

- Removal of all existing fittings and internal brick walls
- Removal of existing suspended ceilings and Installation of new suspended ceilings throughout
- Removal of existing lighting, power and data
- Installation of new lighting, power and data
- Installation of new flooring throughout
- Installation of new custom made work benches and full decoration
- Installation of new individual lockers
- Installation of wall mural depicting Liverpool Waterfront