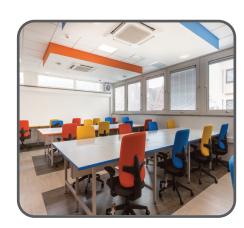

# The brief was to convert three existing rooms into a large study space, this involved the removal of internal brick walls and ceilings and the installation of air conditioning and specialist lighting.

Multiple study benches were fitted and these were wired for both power and data.

New flooring, suspended ceilings and decoration completed the refurbishment.

This work was carried out adjacent to a very busy corridor and special attention had to be paid to the safety of the Dental staff.