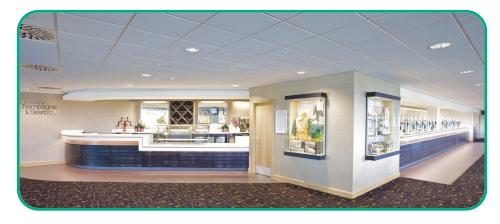

## AINTREE RACECOURSE

SUNDEW BAR, AINTREE RACECOURSE

The images below and overleaf illustrate the Sundew Bar on project completion.

IED were nominated as the preferred electrical contractor for this project for the services required under the formal tender process.

The extension of the first floor bar area was added to allow for more race goers to enjoy their experience.

The bar facility was accompanied by the addition of a champagne & seafood area. Both areas are open plan and easily accessed via the main lift area or stands. General lighting within the area is recessed downlighting, with feature lighting for the bars, photographs and decorative cabinets as per the architect's design.

Small power facilities for race TV's and the bars were installed throughout the project.

- Mains Distribution
- General Lighting
- Emergency Lighting
- LV Power
- Fire Alarms
- Cable Management
- Door & Video Access
- Pan & Tilt Cameras
- Public Address System
- TV/Satellite System
- Air Conditioning
- Sanitation
- Heating & Ventilation