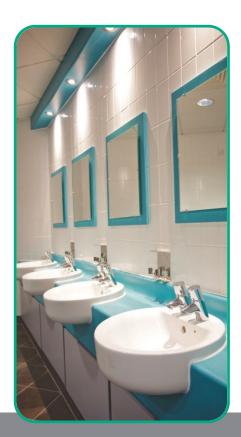

## AINTREE RACECOURSE

SUNDEW BAR, AINTREE RACECOURSE

The images below and overleaf illustrate the Sundew Bar on project completion.

IED were nominated as the preferred electrical contractor for this project for the services required under the formal tender process.

Small power facilities for race TV's and the bars were installed throughout the project.

- Mains Distribution
- General Lighting
- Emergency Lighting
- LV Power
- Fire Alarms
- Cable Management
- Door & Video Access
- Pan & Tilt Cameras
- Public Address System
- TV/Satellite System
- Air Conditioning
- Sanitation
- Heating & Ventilation