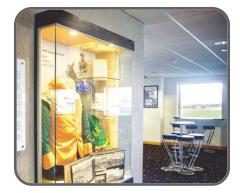

## AINTREE RACECOURSE

SUNDEW BAR, AINTREE RACECOURSE

The images below and overleaf illustrate the Sundew Bar on project completion.

IED were nominated as the preferred electrical contractor for this project for the services required under the formal tender process.

The extension of the first floor bar area was added to allow for more race goers to enjoy their experience.

The bar facility was accompanied by the addition of a champagne & seafood area. Both areas are open plan and easily accessed via the main lift area or stands. General lighting within the area is recessed downlighting, with feature lighting for the bars, photographs and decorative cabinets as per the architect's design.