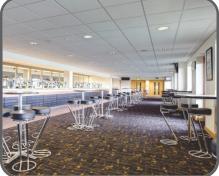

## AINTREE RACECOURSE

SUNDEW BAR, AINTREE RACECOURSE

The images below and overleaf illustrate the Sundew Bar on project completion.

IED were nominated as the preferred electrical contractor for this project for the services required under the formal tender process.

The extension of the first floor bar area was added to allow for more race goers to enjoy their experience.

The bar facility was accompanied by the addition of a champagne & seafood area. Both areas are open plan and easily accessed via the main lift area or stands. General lighting within the area is recessed downlighting, with feature lighting for the bars, photographs and decorative cabinets as per the architect's design.

Small power facilities for race TV's and the bars were installed throughout the project.

- Mains Distribution
- General Lighting
- Emergency Lighting
- LV Power
- Fire Alarms
- Cable Management
- Door & Video Access
- Pan & Tilt Cameras
- Public Address System
- TV/Satellite System
- Air Conditioning
- Sanitation
- Heating & Ventilation