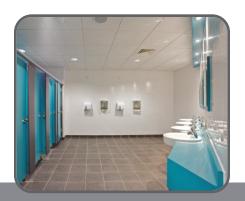

The extension of the first floor bar area was added to allow for more race goers to enjoy their experience.

The bar facility was accompanied by the addition of a champagne & seafood area. Both areas are open plan and easily accessed via the main lift area or stands. General lighting within the area is recessed downlighting, with feature lighting for the bars, photographs and decorative cabinets as per the architect's design.

Small power facilities for race TV's and the bars were installed throughout the project.

- Mains Distribution
- General Lighting
- Emergency Lighting
- LV Power
- Fire Alarms
- Cable Management
- Door & Video Access
- Pan & Tilt Cameras
- Public Address System
- TV/Satellite System
- Air Conditioning
- Sanitation
- Heating & Ventilation