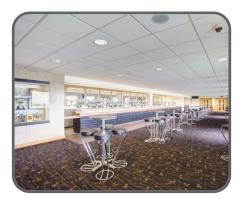

## AINTREE RACECOURSE

SUNDEW BAR, AINTREE RACECOURSE

The images below and overleaf illustrate the Sundew Bar on project completion.

IED were nominated as the preferred electrical contractor for this project for the services required under the formal tender process.

The extension of the first floor bar area was added to allow for more race goers to enjoy their experience.

The bar facility was accompanied by the addition of a champagne & seafood area. Both areas are open plan and easily accessed via the main lift area or stands. General lighting within the area is recessed downlighting, with feature lighting for the bars, photographs and decorative cabinets as per the architect's design.

Small power facilities for race TV's and the bars were installed throughout the project.

- Mains Distribution
- General Lighting
- Emergency Lighting
- LV Power
- Fire Alarms
- Cable Management
- Door & Video Access
- Pan & Tilt Cameras
- Public Address System
- TV/Satellite System
- Air Conditioning
- Sanitation
- Heating & Ventilation