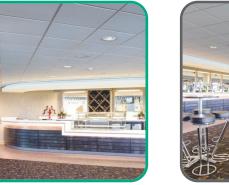

## AINTREE RACECOURSE

SUNDEW BAR, AINTREE RACECOURSE

The images below and overleaf illustrate the Sundew Bar on project completion.

IED were nominated as the preferred electrical contractor for this project for the services required under the formal tender process.

The extension of the first floor bar area was added to allow for more race goers to enjoy their experience.

The bar facility was accompanied by the addition of a champagne & seafood area. Both areas are open plan and easily accessed via the main lift area or stands. General lighting within the area is recessed downlighting, with feature lighting for the bars, photographs and decorative cabinets as per the architect's design.

Small power facilities for race TV's and the bars were installed throughout the project.

- Mains Distribution
- General Lighting
- Emergency Lighting
- LV Power
- Fire Alarms
- Cable Management
- Door & Video Access
- Pan & Tilt Cameras
- Public Address System
- TV/Satellite System
- Air Conditioning
- Sanitation
- Heating & Ventilation