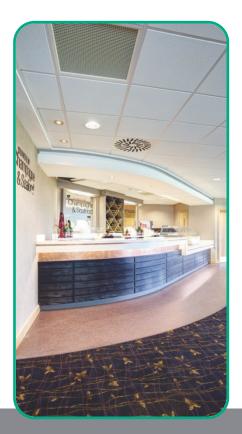

The extension of the first floor bar area was added to allow for more race goers to enjoy their experience.

The bar facility was accompanied by the addition of a champagne & seafood area. Both areas are open plan and easily accessed via the main lift area or stands. General lighting within the area is recessed downlighting, with feature lighting for the bars, photographs and decorative cabinets as per the architect's design.

Small power facilities for race TV's and the bars were installed throughout the project.

- Mains Distribution
- General Lighting
- Emergency Lighting
- LV Power
- Fire Alarms
- Cable Management
- Door & Video Access
- Pan & Tilt Cameras
- Public Address System
- TV/Satellite System
- Air Conditioning
- Sanitation
- Heating & Ventilation