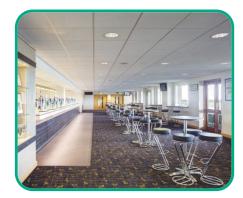

## AINTREE RACECOURSE

SUNDEW BAR, AINTREE RACECOURSE

The images below and overleaf illustrate the Sundew Bar on project completion.

IED were nominated as the preferred electrical contractor for this project for the services required under the formal tender process.

The extension of the first floor bar area was added to allow for more race goers to enjoy their experience.

The bar facility was accompanied by the addition of a champagne & seafood area. Both areas are open plan and easily accessed via the main lift area or stands. General lighting within the area is recessed downlighting, with feature lighting for the bars, photographs and decorative cabinets as per the architect's design.

Small power facilities for race TV's and the bars were installed throughout the project.

- Mains Distribution
- General Lighting
- Emergency Lighting
- LV Power
- Fire Alarms
- Cable Management
- Door & Video Access
- Pan & Tilt Cameras
- Public Address System
- TV/Satellite System
- Air Conditioning
- Sanitation
- Heating & Ventilation