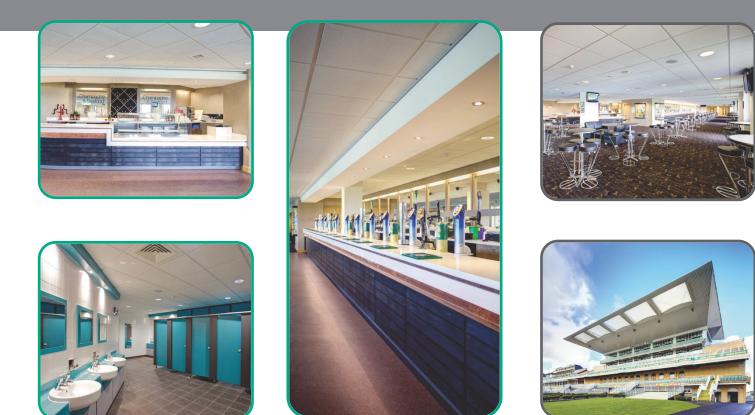

## AINTREE RACECOURSE

SUNDEW BAR, AINTREE RACECOURSE

The images below and overleaf illustrate the Sundew Bar on project completion.

IED were nominated as the preferred electrical contractor for this project for the services required under the formal tender process.

The extension of the first floor bar area was added to allow for more race goers to enjoy their experience.

The bar facility was accompanied by the addition of a champagne & seafood area. Both areas are open plan and easily accessed via the main lift area or stands. General lighting within the area is recessed downlighting, with feature lighting for the bars, photographs and decorative cabinets as per the architect's design.

Small power facilities for race TV's and the bars were installed throughout the project.

- Mains Distribution
- General Lighting
- Emergency Lighting
- LV Power
- Fire Alarms
- Cable Management
- Door & Video Access
- Pan & Tilt Cameras
- Public Address System
- TV/Satellite System
- Air Conditioning
- Sanitation
- Heating & Ventilation