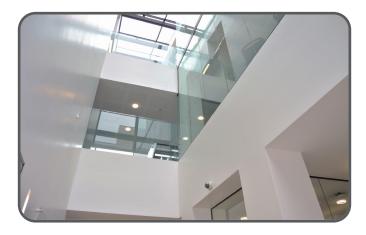

## **WOLFSON BUILDING**

The project consisted of the complete refurb of existing blocks of flats which were completely stripped out and remodelled to form offices and open working areas.

A new substation was installed and a new switchroom created on the ground floor

Containment installed throughout the building.

- DB's installed to each floor
- Lighting & power circuits to all areas
- Linear lighting installed to all areas
- A structured IT cable installation
- Fire alarm system
- Gas suppression system
- CCTV and door access
- **External lighting**
- Lightning protection