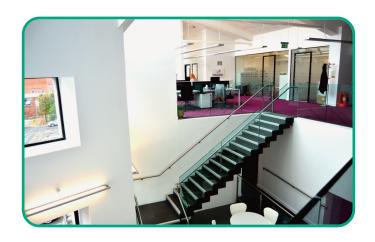

## **WOLFSON BUILDING**

The project consisted of the complete refurb of existing blocks of flats which were completely stripped out and remodelled to form offices and open working areas.

A new substation was installed and a new switchroom created on the ground floor

Containment installed throughout the building.

- DB's installed to each floor
- Lighting & power circuits to all areas
- Linear lighting installed to all areas
- A structured IT cable installation
- Fire alarm system
- Gas suppression system
- CCTV and door access
- **External lighting**
- Lightning protection