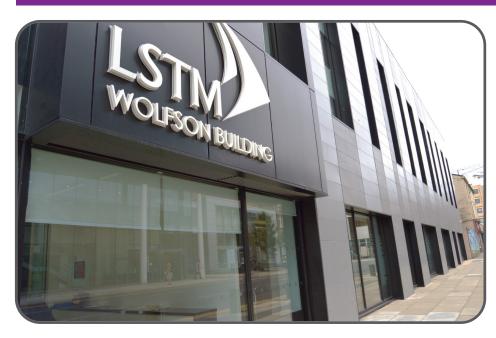

## LTSM WOLFSON BUILDING

Project Value: £600,000.00

**Project Type: Refurbishment** 

Project Aim: Remodelling of Building

**Project Completion: October 2015** 

## **WOLFSON BUILDING**

The project consisted of the complete refurb of existing blocks of flats which were completely stripped out and remodelled to form offices and open working areas.

A new substation was installed and a new switchroom created on the ground floor

## LIVERPOOL SCHOOL OF TROPICAL MEDICINE

I.E.D.Installations Limited - Committed to Service

LIVERPOOL SCHOOL OF TROPICAL MEDICINE - WOLFSON BUILDING