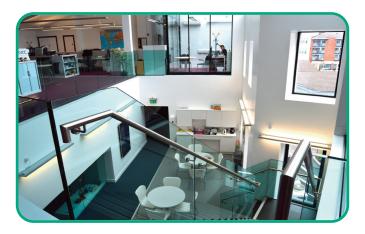

## **WOLFSON BUILDING**

The project consisted of the complete refurb of existing blocks of flats which were completely stripped out and remodelled to form offices and open working areas.

A new substation was installed and a new switchroom created on the ground floor

Containment installed throughout the building.

- DB's installed to each floor
- Lighting & power circuits to all areas
- Linear lighting installed to all areas
- A structured IT cable installation
- Fire alarm system
- Gas suppression system
- CCTV and door access
- **External lighting**
- Lightning protection