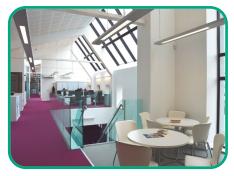

## **WOLFSON BUILDING**

The project consisted of the complete refurb of existing blocks of flats which were completely stripped out and remodelled to form offices and open working areas.

A new substation was installed and a new switchroom created on the ground floor

Containment installed throughout the building.

- DB's installed to each floor
- Lighting & power circuits to all areas
- Linear lighting installed to all areas
- A structured IT cable installation
- Fire alarm system
- Gas suppression system
- CCTV and door access
- **External lighting**
- Lightning protection