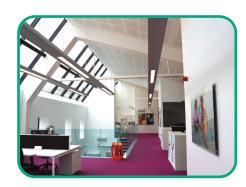

## **WOLFSON BUILDING**

The project consisted of the complete refurb of existing blocks of flats which were completely stripped out and remodelled to form offices and open working areas.

A new substation was installed and a new switchroom created on the ground floor

Containment installed throughout the building.

- DB's installed to each floor
- Lighting & power circuits to all areas
- Linear lighting installed to all areas
- A structured IT cable installation
- Fire alarm system
- Gas suppression system
- CCTV and door access
- **External lighting**
- Lightning protection