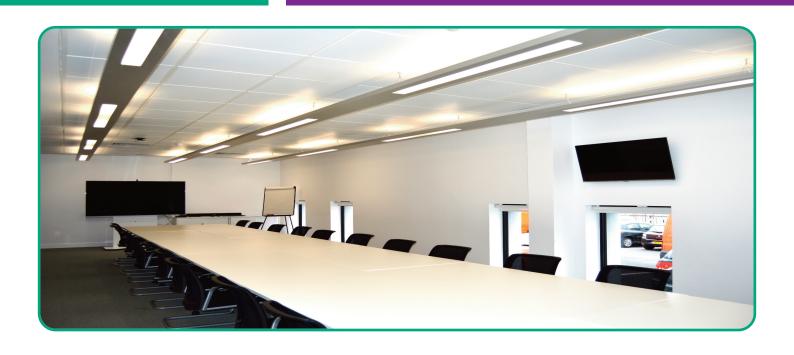

## **WOLFSON BUILDING**

The project consisted of the complete refurb of existing blocks of flats which were completely stripped out and remodelled to form offices and open working areas.

A new substation was installed and a new switchroom created on the ground floor

Containment installed throughout the building.

- DB's installed to each floor
- Lighting & power circuits to all areas
- Linear lighting installed to all areas
- A structured IT cable installation
- Fire alarm system
- Gas suppression system
- CCTV and door access
- **External lighting**
- Lightning protection