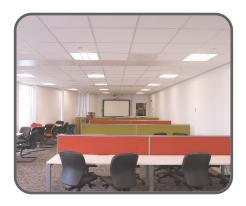

The two storey building has feature lighting and general classrooms have a dimmable specialist system. A biometric system was introduced for people counting to relieve stressful registrations and for safety.

### ST.MONICA'S HIGH SCHOOL, PRESTWICH

The images below and overleaf illustrate St. Monica's High School on project completion.

email: info@ied-uk.com web: www.ied-uk.com

Telephone: **0151 427 8500** 

I.E.D.Installations Limited - Committed to Service