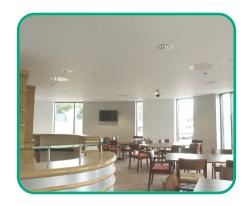

The two storey building has feature lighting and general classrooms have a dimmable specialist system. A biometric system was introduced for people counting to relieve stressful registrations and for safety.

### ST.MONICA'S HIGH SCHOOL, PRESTWICH

The images below and overleaf illustrate St. Monica's High School on project completion.

email: info@ied-uk.com web: www.ied-uk.com

Telephone: **0151 427 8500** 

I.E.D.Installations Limited - Committed to Service