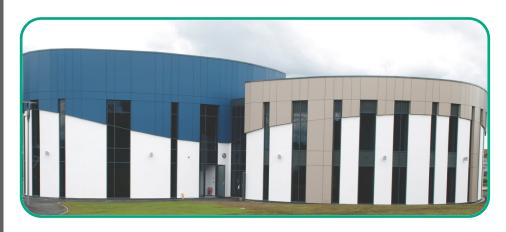

### ST. MONICA'S HIGH SCHOOL

A new school within the Prestwich area with all aspects of electrical and IT services fitted to allow for the school to run in a functional and secure manner. The school is of a different but eye catching design typically of two rugby balls entwined.