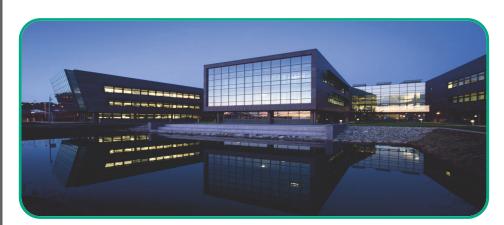

#### WELSH ASSEMBLY, LLANDUDNO, WALES

- Project Value: £610,000.00
- Project Type: Government
- Project Aim: New Build
- **Project Completion: August 2010**

#### **WELSH ASSEMBLY**

This project has a high profile political significance as the recently formed Welsh Assembly moved in to its new home.

The building is situated within the picturesque surroundings of Llandudno.

The facility has the usual office type areas inclusive of the technical lighting and power expected to aid the running of a patriotic nation.

The building itself has a unique shape to it and is lit up well with the decorative external lighting installed.

### WELSH ASSEMBLY, LLANDUDNO, WALES.

The images below illustrate The Welsh Assembly on project completion.