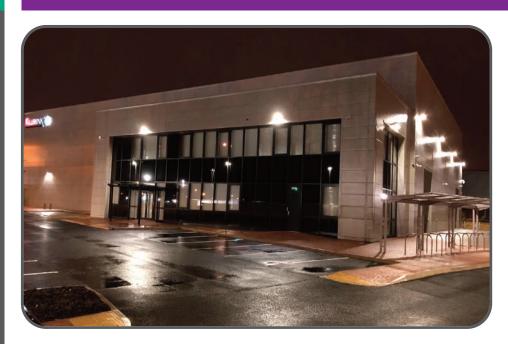

## KILLER INK - VENTURE POINT, LIVERPOOL.

Project Value: £232,000

Project Type: New Build

Project Aim: Complete Electric Fit Out

**Project Completion: March 2019** 

## COMPLETE ELECTRICAL FIT OUT

The construction of a new warehouse and office development located within the Speke area of Liverpool. The development will be located on the Venture Point West estate. The Warehouse and Office was constructed from a steel portal frame structure which was over cladded, there was a portion of curtain walling to the East, South and West elevations of the office building. The structural wall between the office space and warehouse was constructed from dense concrete block.