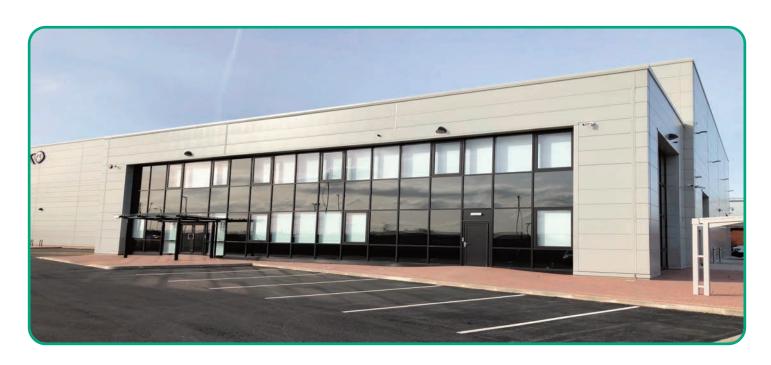

This construction housed and handled the main day to day operation of the warehouse and as such was serviced to accommodate the activities which will be undertaken.

The adjoining main office building was of a two storey construction, on the ground floor the main welfare facilities were housed along with some office space and the main entrance areas. The first floor contained office accommodation, server room along with a meeting rooms and some ancillary spaces.