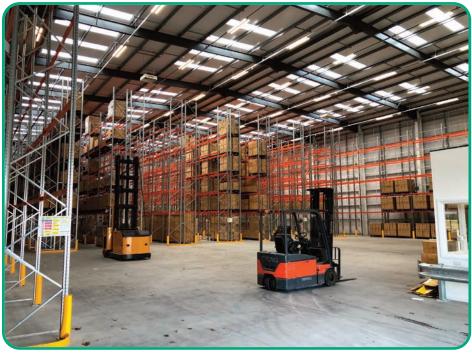

The warehouse consisted generally of high bay racking which occupied roughly two thirds of the warehouse, there was also be a goods in area and a goods out area to the East elevation. In between these two areas a single storey timber construction comprising of an Accessible WC, Warehouse Office and a Manager's Office.

This construction housed and handled the main day to day operation of the warehouse and as such was serviced to accommodate the activities which will be undertaken.

The adjoining main office building was of a two storey construction, on the ground floor the main welfare facilities were housed along with some office space and the main entrance areas. The first floor contained office accommodation, server room along with a meeting rooms and some ancillary spaces.