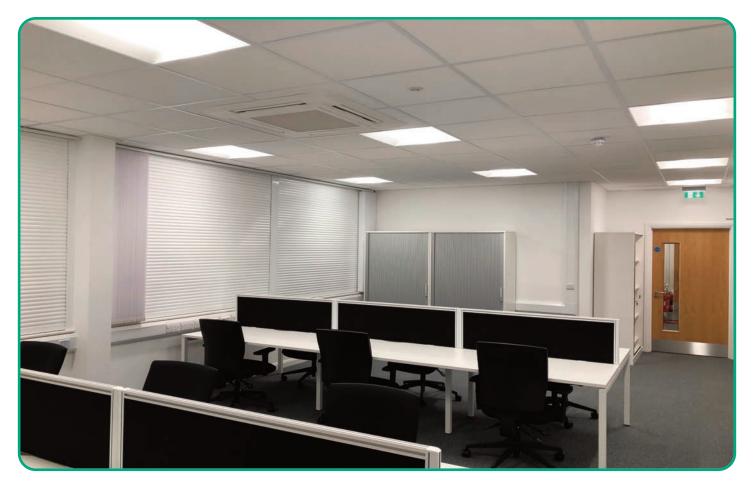

This construction housed and handled the main day to day operation of the warehouse and as such was serviced to accommodate the activities which will be undertaken.

The adjoining main office building was of a two storey construction, on the ground floor the main welfare facilities were housed along with some office space and the main entrance areas. The first floor contained office accommodation, server room along with a meeting rooms and some ancillary spaces.

## **KILLER INK - VENTURE POINT, LIVERPOOL.**

Facsimile: 0151 427 8600

- New mains and sub-main distribution network
- Lighting and emergency lighting installation
- Mechanical service supplies and plant supplies
- Lightning protection

- Smalll power
- Earthing
- Structured wiring
- Fire Alarm
- Disabled toilet alarm
- Security

**CCTV** 

Door access

email: info@ied-uk.com web: www.ied-uk.com