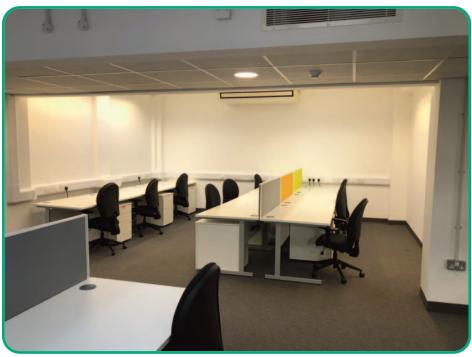

The NHS approached IED to support them in renovating the Edwards Building site, working away from the internal design requests we have stripped out the original flooring, then modernised the decorations, interiors, and flooring whilst carrying the original building renovation, we also expanded the original electrical and data systems to maximise the office areas to equate for more desk spaces for the NHS Management in accordance with the new desk layouts.

Our Installation programme was a 9 Week turn round with the project delivered on time

The NHS entrusted IED to coordinate for the renovation of the building see our disciplines below:-

- New Flooring
- New Internal Doors & Ironmongery
  (ALL DOORS FIRAS EN3905 CONFORMANT)
- New Plastering & Internal Walls Amendments All Floors
- New Internal Decorations throughout
- New Power & Cat 6 Data
- Fire Stopping for BS Compliancy
- External Civils to the Main Entrance
- New Emergency Lighting
- Electrical Compliancy Upgraded to BS7671
- Internal Kitchen Renovations Continued Overleaf...