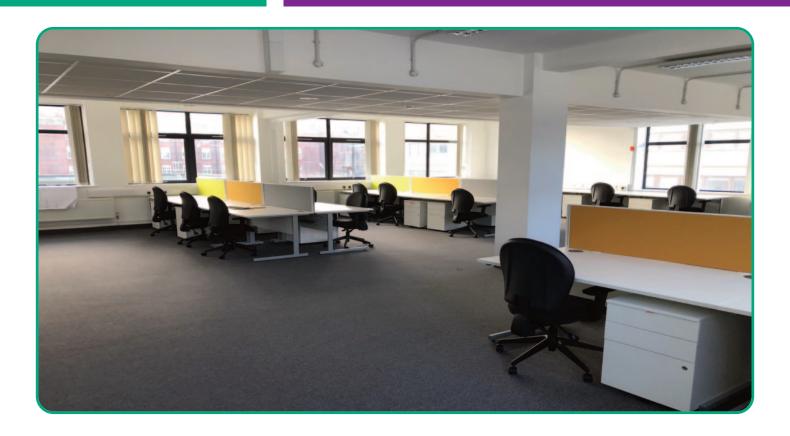

The NHS approached IED to support them in renovating the Edwards Building site, working away from the internal design requests we have stripped out the original flooring, then modernised the decorations, interiors, and flooring whilst carrying the original building renovation, we also expanded the original electrical and data systems to maximise the office areas to equate for more desk spaces for the NHS Management in accordance with the new desk layouts.