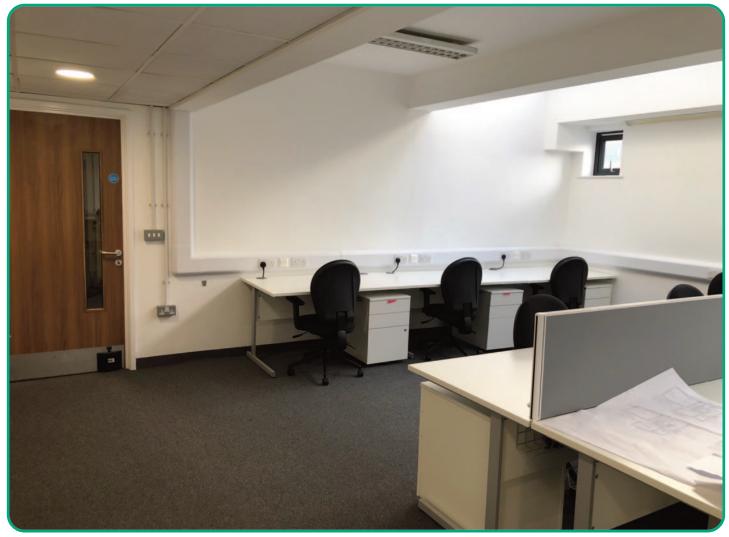

The NHS approached IED to support them in renovating the Edwards Building site, working away from the internal design requests we have stripped out the original flooring, then modernised the decorations, interiors, and flooring whilst carrying the original building renovation, we also expanded the original electrical and data systems to maximise the office areas to equate for more desk spaces for the NHS Management in accordance with the new desk layouts.

Our Installation programme was a 9 Week turn round with the project delivered on time

The NHS entrusted IED to coordinate for the renovation of the building see our disciplines below:-

- New Flooring
- New Internal Doors & Ironmongery
  (ALL DOORS FIRAS EN3905 CONFORMANT)
- New Plastering & Internal Walls Amendments All Floors
- New Internal Decorations throughout
- New Power & Cat 6 Data
- Fire Stopping for BS Compliancy
- External Civils to the Main Entrance
- New Emergency Lighting
- Electrical Compliancy Upgraded to BS7671
- Internal Kitchen Renovations Continued Overleaf...