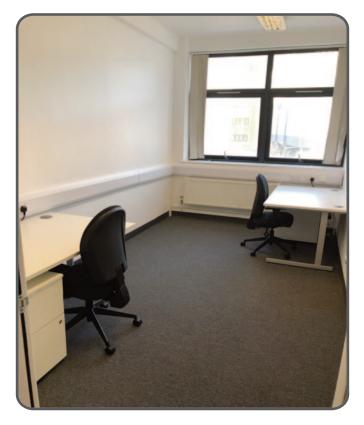

The NHS approached IED to support them in renovating the Edwards Building site, working away from the internal design requests we have stripped out the original flooring, then modernised the decorations, interiors, and flooring whilst carrying the original building renovation, we also expanded the original electrical and data systems to maximise the office areas to equate for more desk spaces for the NHS Management in accordance with the new desk layouts.