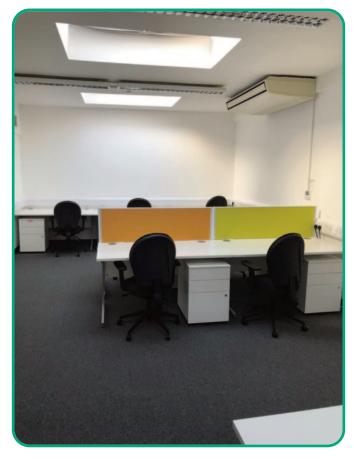

The NHS approached IED to support them in renovating the Edwards Building site, working away from the internal design requests we have stripped out the original flooring, then modernised the decorations, interiors, and flooring whilst carrying the original building renovation, we also expanded the original electrical and data systems to maximise the office areas to equate for more desk spaces for the NHS Management in accordance with the new desk layouts.

Our Installation programme was a 9 Week turn round with the project delivered on time

The NHS entrusted IED to coordinate for the renovation of the building see our disciplines below:-

- New Flooring
- New Internal Doors & Ironmongery
  (ALL DOORS FIRAS EN3905 CONFORMANT)
- New Plastering & Internal Walls Amendments All Floors
- New Internal Decorations throughout
- New Power & Cat 6 Data
- Fire Stopping for BS Compliancy
- External Civils to the Main Entrance
- New Emergency Lighting
- Electrical Compliancy Upgraded to BS7671
- Internal Kitchen Renovations Continued Overleaf...