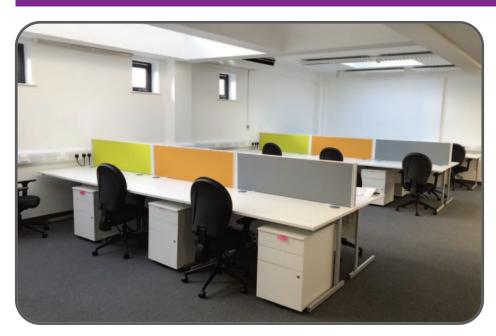

The NHS approached IED to support them in renovating the Edwards Building site, working away from the internal design requests we have stripped out the original flooring, then modernised the decorations, interiors, and flooring whilst carrying the original building renovation, we also expanded the original electrical and data systems to maximise the office areas to equate for more desk spaces for the NHS Management in accordance with the new desk layouts.

Our Installation programme was a 9 Week turn round with the project delivered on time

The NHS entrusted IED to coordinate for the renovation of the building see our disciplines below:-

- New Flooring
- New Internal Doors & Ironmongery
  (ALL DOORS FIRAS EN3905 CONFORMANT)
- New Plastering & Internal Walls Amendments All Floors
- New Internal Decorations throughout
- New Power & Cat 6 Data
- Fire Stopping for BS Compliancy
- External Civils to the Main Entrance
- New Emergency Lighting
- Electrical Compliancy Upgraded to BS7671
- Internal Kitchen Renovations Continued Overleaf...