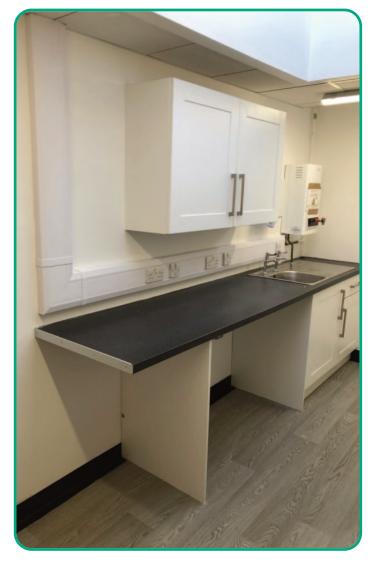

Our Installation programme was a 9 Week turn round with the project delivered on time

The NHS entrusted IED to coordinate for the renovation of the building see our disciplines below:-

- New Flooring
- New Internal Doors & Ironmongery
  (ALL DOORS FIRAS EN3905 CONFORMANT)
- New Plastering & Internal Walls Amendments All Floors
- New Internal Decorations throughout
- New Power & Cat 6 Data
- Fire Stopping for BS Compliancy
- External Civils to the Main Entrance
- New Emergency Lighting
- Electrical Compliancy Upgraded to BS7671
- Internal Kitchen Renovations Continued Overleaf...