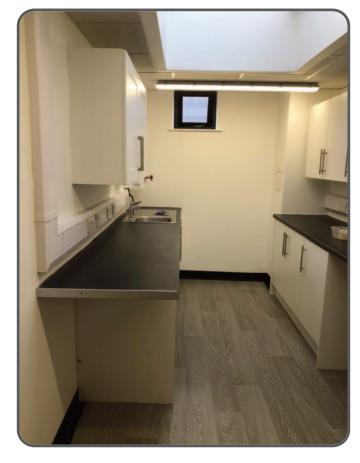

Our Installation programme was a 9 Week turn round with the project delivered on time

The NHS entrusted IED to coordinate for the renovation of the building see our disciplines below:-

- New Flooring
- New Internal Doors & Ironmongery
  (ALL DOORS FIRAS EN3905 CONFORMANT)
- New Plastering & Internal Walls Amendments All Floors
- New Internal Decorations throughout
- New Power & Cat 6 Data
- Fire Stopping for BS Compliancy
- External Civils to the Main Entrance
- New Emergency Lighting
- Electrical Compliancy Upgraded to BS7671
- Internal Kitchen Renovations Continued Overleaf...