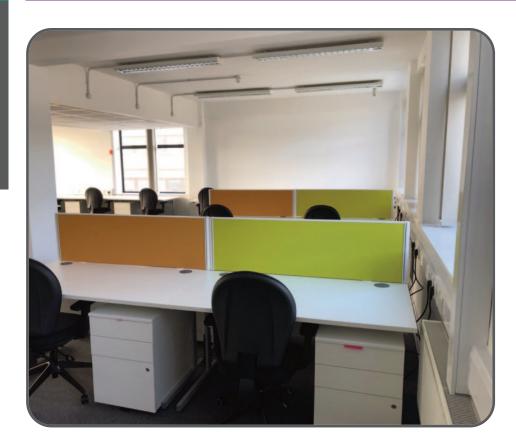

The NHS approached IED to support them in renovating the Edwards Building site, working away from the internal design requests we have stripped out the original flooring, then modernised the decorations, interiors, and flooring whilst carrying the original building renovation, we also expanded the original electrical and data systems to maximise the office areas to equate for more desk spaces for the NHS Management in accordance with the new desk layouts.

Our Installation programme was a 9 Week turn round with the project delivered on time

The NHS entrusted IED to coordinate for the renovation of the building see our disciplines below:-

- New Flooring
- New Internal Doors & Ironmongery
  (ALL DOORS FIRAS EN3905 CONFORMANT)
- New Plastering & Internal Walls Amendments All Floors
- New Internal Decorations throughout
- New Power & Cat 6 Data
- Fire Stopping for BS Compliancy
- External Civils to the Main Entrance
- New Emergency Lighting
- Electrical Compliancy Upgraded to BS7671
- Internal Kitchen Renovations Continued Overleaf...