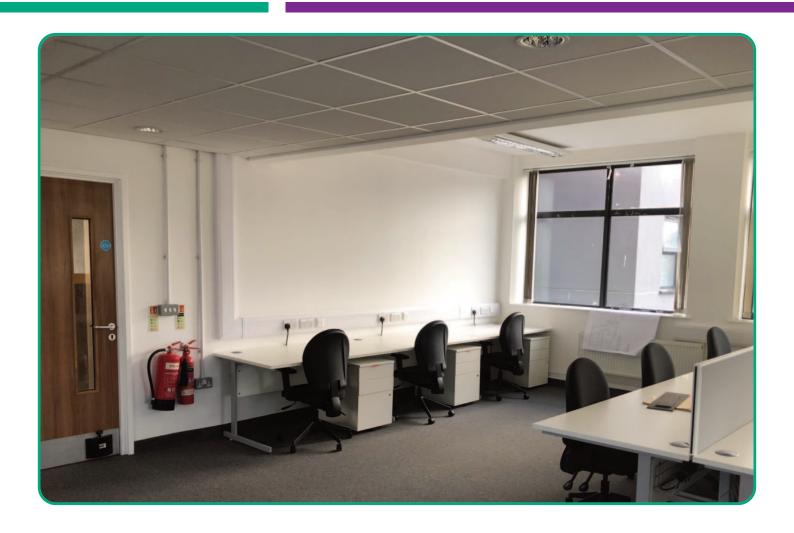

The NHS approached IED to support them in renovating the Edwards Building site, working away from the internal design requests we have stripped out the original flooring, then modernised the decorations, interiors, and flooring whilst carrying the original building renovation, we also expanded the original electrical and data systems to maximise the office areas to equate for more desk spaces for the NHS Management in accordance with the new desk layouts.

Our Installation programme was a 9 Week turn round with the project delivered on time

The NHS entrusted IED to coordinate for the renovation of the building see our disciplines below:-

- New Flooring
- New Internal Doors & Ironmongery
  (ALL DOORS FIRAS EN3905 CONFORMANT)
- New Plastering & Internal Walls Amendments All Floors
- New Internal Decorations throughout
- New Power & Cat 6 Data
- Fire Stopping for BS Compliancy
- External Civils to the Main Entrance
- New Emergency Lighting
- Electrical Compliancy Upgraded to BS7671
- Internal Kitchen Renovations Continued Overleaf...