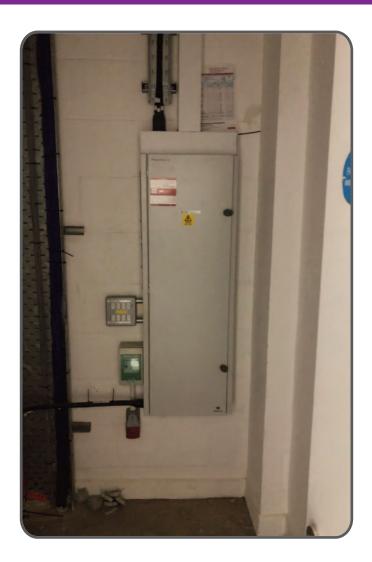

Our Installation programme was a 9 Week turn round with the project delivered on time

The NHS entrusted IED to coordinate for the renovation of the building see our disciplines below:-

- New Flooring
- New Internal Doors & Ironmongery
  (ALL DOORS FIRAS EN3905 CONFORMANT)
- New Plastering & Internal Walls Amendments All Floors
- New Internal Decorations throughout
- New Power & Cat 6 Data
- Fire Stopping for BS Compliancy
- External Civils to the Main Entrance
- New Emergency Lighting
- Electrical Compliancy Upgraded to BS7671
- Internal Kitchen Renovations Continued Overleaf...

## **EDWARDS BUILDING - RLUH HOSPITAL**

- Coordinating the Electrical & Data original Wiring to extend for the new Desk Layouts
- Re-configure the Lighting Control
- Lifting & Traffic Management of the local
- Asbestos Assessments and disposal of the existing systems in conjunction with