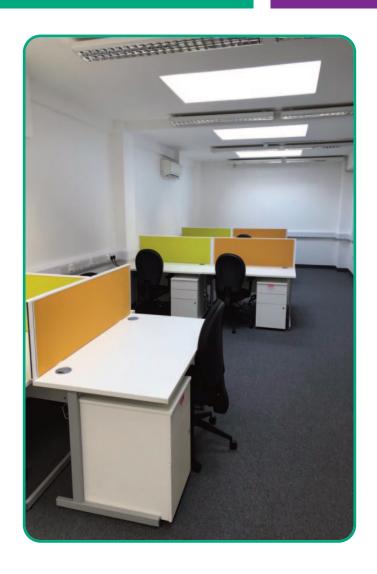

The NHS approached IED to support them in renovating the Edwards Building site, working away from the internal design requests we have stripped out the original flooring, then modernised the decorations, interiors, and flooring whilst carrying the original building renovation, we also expanded the original electrical and data systems to maximise the office areas to equate for more desk spaces for the NHS Management in accordance with the new desk layouts.

Our Installation programme was a 9 Week turn round with the project delivered on time

The NHS entrusted IED to coordinate for the renovation of the building see our disciplines below:-

- New Flooring
- New Internal Doors & Ironmongery
  (ALL DOORS FIRAS EN3905 CONFORMANT)
- New Plastering & Internal Walls Amendments All Floors
- New Internal Decorations throughout
- New Power & Cat 6 Data
- Fire Stopping for BS Compliancy
- External Civils to the Main Entrance
- New Emergency Lighting
- Electrical Compliancy Upgraded to BS7671
- Internal Kitchen Renovations Continued Overleaf...