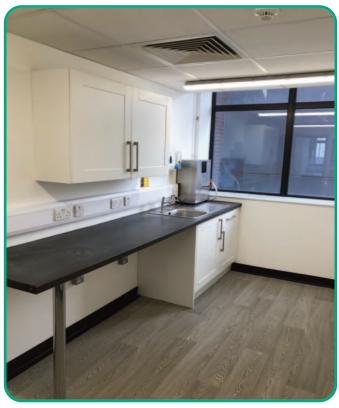

Our Installation programme was a 9 Week turn round with the project delivered on time

The NHS entrusted IED to coordinate for the renovation of the building see our disciplines below:-

- New Flooring
- New Internal Doors & Ironmongery
  (ALL DOORS FIRAS EN3905 CONFORMANT)
- New Plastering & Internal Walls Amendments All Floors
- New Internal Decorations throughout
- New Power & Cat 6 Data
- Fire Stopping for BS Compliancy
- External Civils to the Main Entrance
- New Emergency Lighting
- Electrical Compliancy Upgraded to BS7671
- Internal Kitchen Renovations Continued Overleaf...