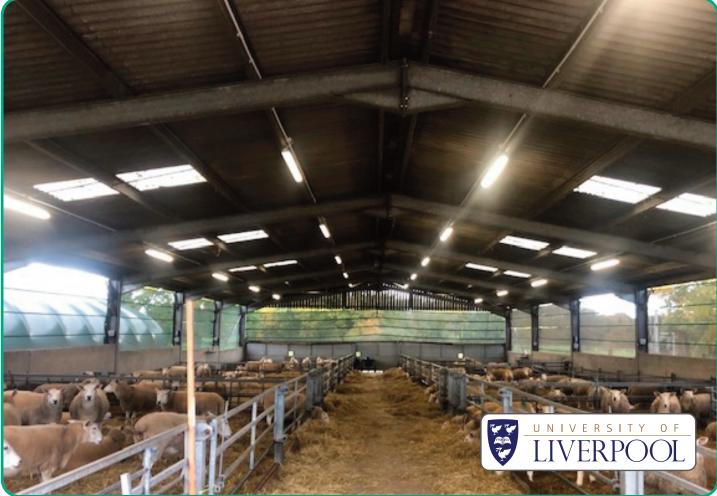

Working alongside the Building Consultant Ernest Griffiths and Integral UK, IED were responsible for the Electrical Design Development, Installation, and commissioning of our electrical systems. The electrical Installation was to isolate, strip out and re-wire the entire footprint consisting of 3 Sheds, 1 Polytunnel, 2 Barns and the Main Building and Office specific to Pig & Cow Breading.

We worked Closely with the Lead Farmer and Staff to coordinate the soft strip of the barns, Polytunnel and Sheds to coincide with the animal movements to ensure they were not in any way stressed by our works.

Our Installation programme was an 8 Week turn round with the project delivered on time August 2023.

The project consisted of:-

- Electrical & Emergency Smart Lighting LED System
- Cable Duct Coordination with Calco Civils
- New LED Lighting & Emergency

## NESS HEATH FARM SCHOOL OF VETERINARY SCIENCE

- Lighting (Self-Test)
- New Lighting Control
- General Small Power
- New BMS Controls
- New Distribution and Mains Smart Metering
- New GRP Enclosure for Future Generator
- New L1 Fire Alarm