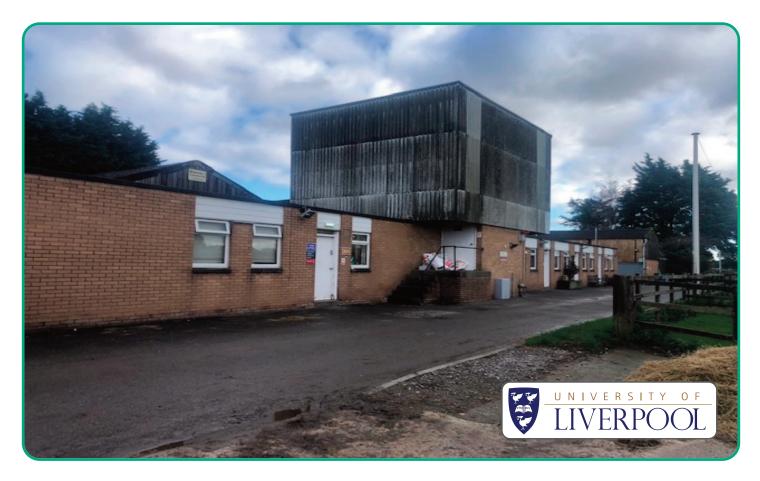

Our Installation programme was an 8 Week turn round with the project delivered on time August 2023.

The project consisted of:-

- Electrical & Emergency Smart Lighting LED System
- Cable Duct Coordination with Calco Civils
- New LED Lighting & Emergency

## NESS HEATH FARM SCHOOL OF VETERINARY SCIENCE

- Lighting (Self-Test)
- New Lighting Control
- General Small Power
- New BMS Controls
- New Distribution and Mains Smart Metering
- New GRP Enclosure for Future Generator
- New L1 Fire Alarm