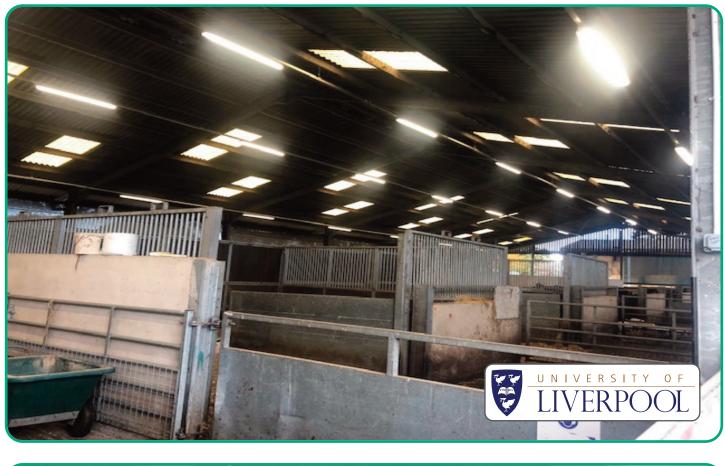

Working alongside the Building Consultant Ernest Griffiths and Integral UK, IED were responsible for the Electrical Design Development, Installation, and commissioning of our electrical systems. The electrical Installation was to isolate, strip out and re-wire the entire footprint consisting of 3 Sheds, 1 Polytunnel, 2 Barns and the Main Building and Office specific to Pig & Cow Breading.

Our Installation programme was an 8 Week turn round with the project delivered on time August 2023.

The project consisted of:-

- Electrical & Emergency Smart Lighting LED System
- Cable Duct Coordination with Calco Civils
- New LED Lighting & Emergency

## NESS HEATH FARM SCHOOL OF VETERINARY SCIENCE

- Lighting (Self-Test)
- New Lighting Control
- General Small Power
- New BMS Controls
- New Distribution and Mains Smart Metering
- New GRP Enclosure for Future Generator
- New L1 Fire Alarm