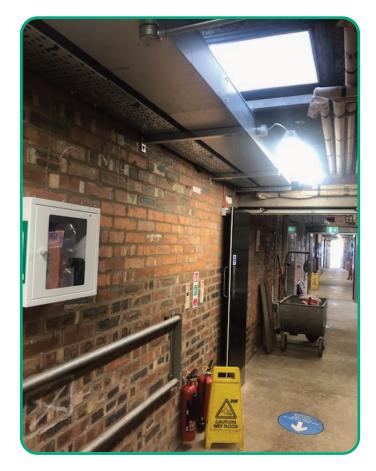

Our Installation programme was an 8 Week turn round with the project delivered on time August 2023.

The project consisted of:-

- Electrical & Emergency Smart Lighting LED System
- Cable Duct Coordination with Calco Civils
- New LED Lighting & Emergency

## NESS HEATH FARM SCHOOL OF VETERINARY SCIENCE

- Lighting (Self-Test)
- New Lighting Control
- General Small Power
- New BMS Controls
- New Distribution and Mains Smart Metering
- New GRP Enclosure for Future Generator
- New L1 Fire Alarm