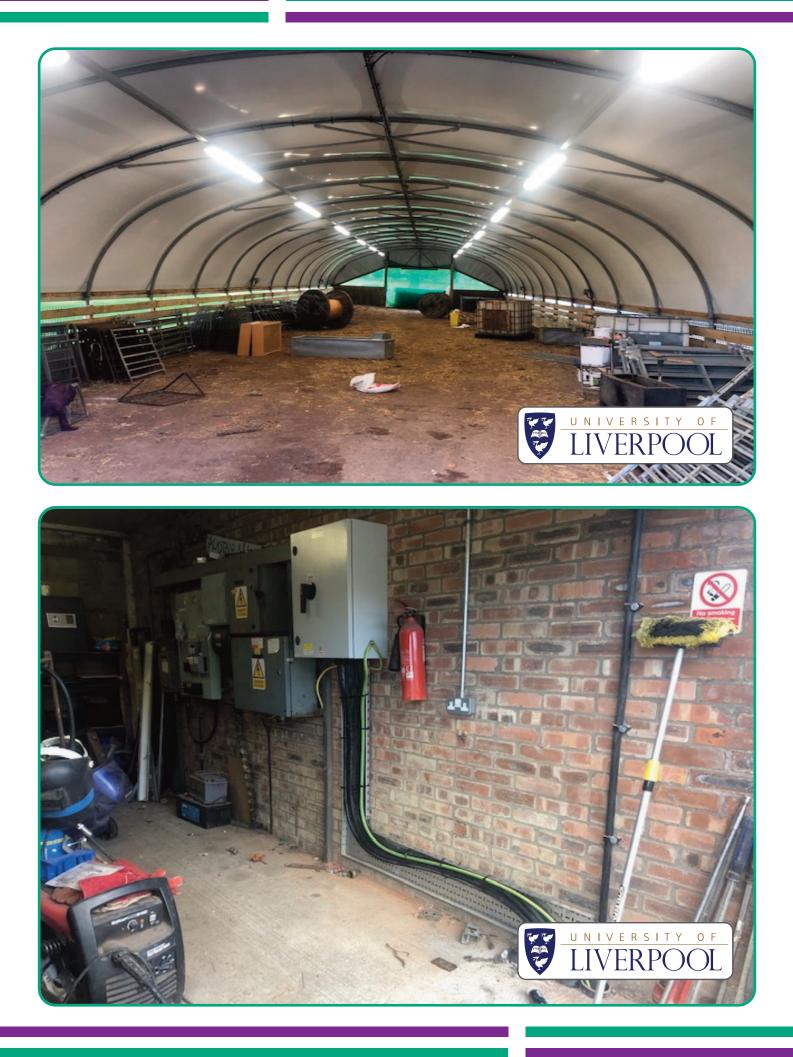

Working alongside the Building Consultant Ernest Griffiths and Integral UK, IED were responsible for the Electrical Design Development, Installation, and commissioning of our electrical systems. The electrical Installation was to isolate, strip out and re-wire the entire footprint consisting of 3 Sheds, 1 Polytunnel, 2 Barns and the Main Building and Office specific to Pig & Cow Breading.

Our Installation programme was an 8 Week turn round with the project delivered on time August 2023.

The project consisted of:-

- Electrical & Emergency Smart Lighting LED System
- Cable Duct Coordination with Calco Civils
- New LED Lighting & Emergency