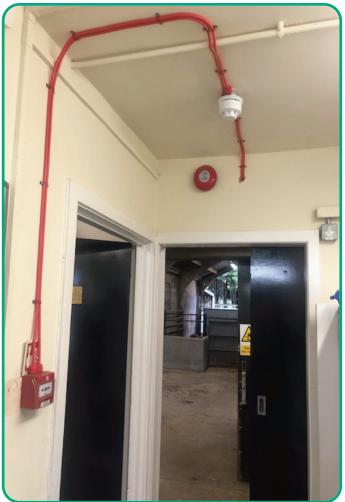

## NESS HEATH FARM SCHOOL OF VETERINARY SCIENCE

- Lighting (Self-Test)
- New Lighting Control
- General Small Power
- New BMS Controls
- New Distribution and Mains Smart Metering
- New GRP Enclosure for Future Generator
- New L1 Fire Alarm