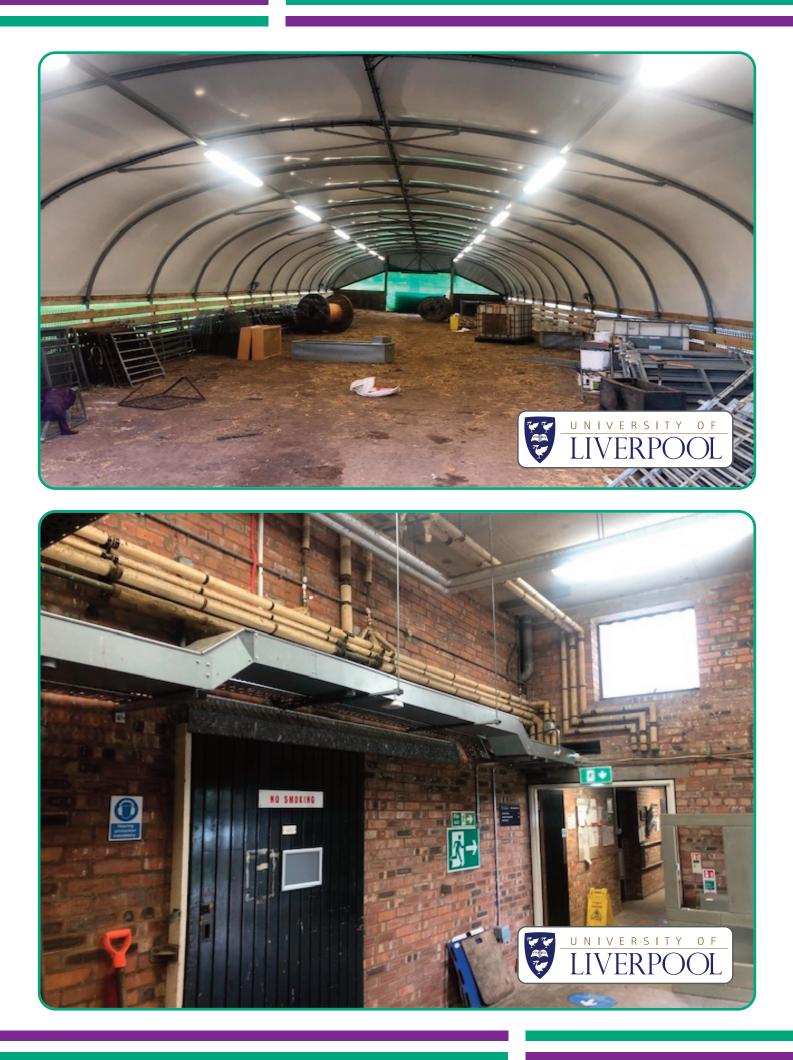

Working alongside the Building Consultant Ernest Griffiths and Integral UK, IED were responsible for the Electrical Design Development, Installation, and commissioning of our electrical systems. The electrical Installation was to isolate, strip out and re-wire the entire footprint consisting of 3 Sheds, 1 Polytunnel, 2 Barns and the Main Building and Office specific to Pig & Cow Breading.

Our Installation programme was an 8 Week turn round with the project delivered on time August 2023.

The project consisted of:-

- Electrical & Emergency Smart Lighting LED System
- Cable Duct Coordination with Calco Civils
- New LED Lighting & Emergency

## NESS HEATH FARM SCHOOL OF VETERINARY SCIENCE

- Lighting (Self-Test)
- New Lighting Control
- General Small Power
- New BMS Controls
- New Distribution and Mains Smart Metering
- New GRP Enclosure for Future Generator
- New L1 Fire Alarm