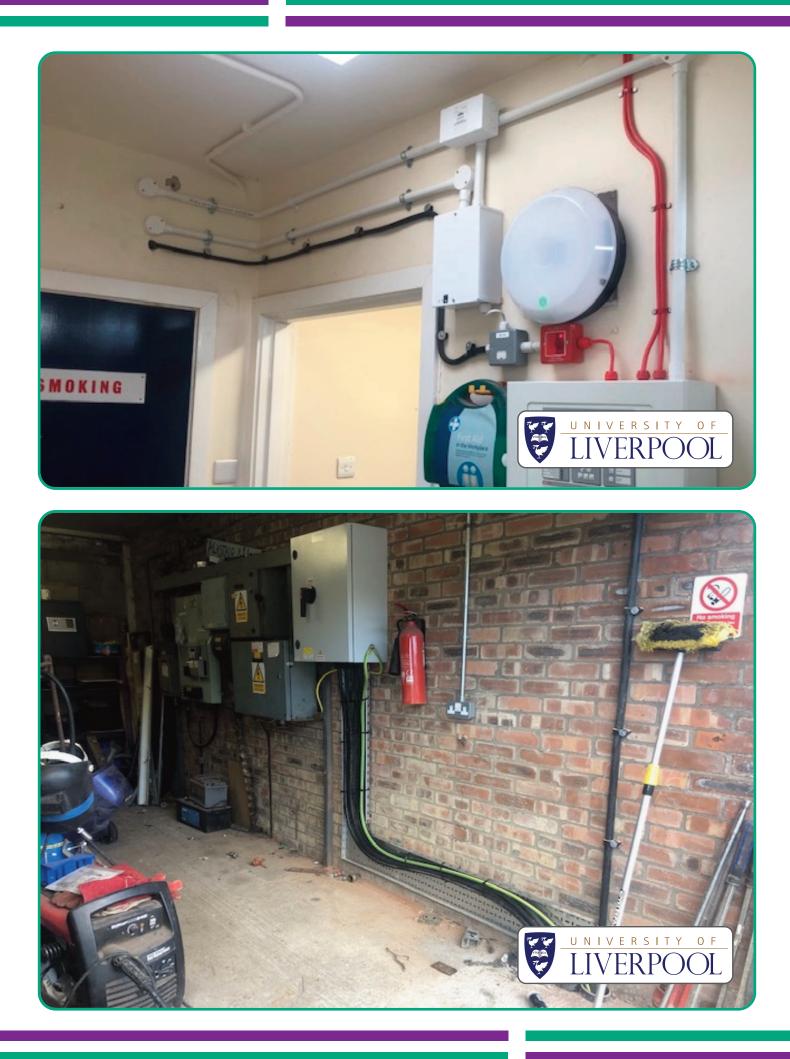

Our Installation programme was an 8 Week turn round with the project delivered on time August 2023.

The project consisted of:-

- Electrical & Emergency Smart Lighting LED System
- Cable Duct Coordination with Calco Civils
- New LED Lighting & Emergency

## NESS HEATH FARM SCHOOL OF VETERINARY SCIENCE

- Lighting (Self-Test)
- New Lighting Control
- General Small Power
- New BMS Controls
- New Distribution and Mains Smart Metering
- New GRP Enclosure for Future Generator
- New L1 Fire Alarm