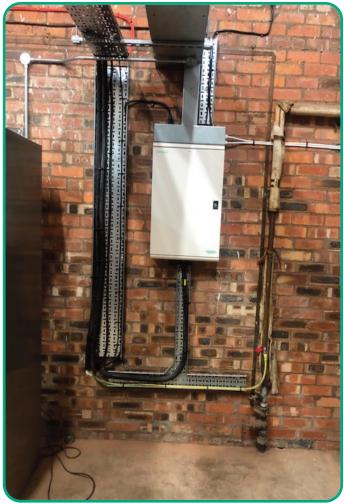

## NESS HEATH FARM SCHOOL OF VETERINARY SCIENCE

- Lighting (Self-Test)
- New Lighting Control
- General Small Power
- New BMS Controls
- New Distribution and Mains Smart Metering
- New GRP Enclosure for Future Generator
- New L1 Fire Alarm