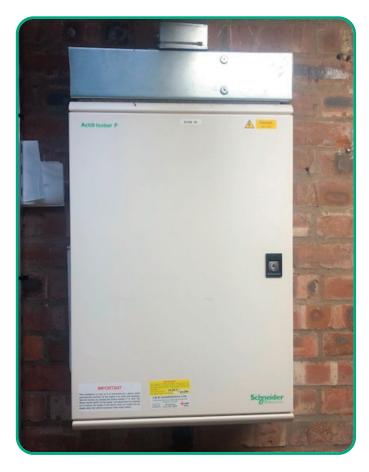

## NESS HEATH FARM SCHOOL OF VETERINARY SCIENCE

- Lighting (Self-Test)
- New Lighting Control
- General Small Power
- New BMS Controls
- New Distribution and Mains Smart Metering
- New GRP Enclosure for Future Generator
- New L1 Fire Alarm