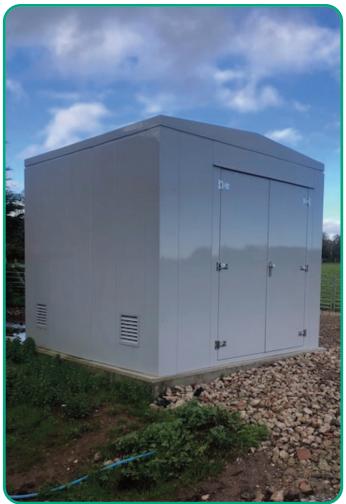

## NESS HEATH FARM SCHOOL OF VETERINARY SCIENCE

- Lighting (Self-Test)
- New Lighting Control
- General Small Power
- New BMS Controls
- New Distribution and Mains Smart Metering
- New GRP Enclosure for Future Generator
- New L1 Fire Alarm