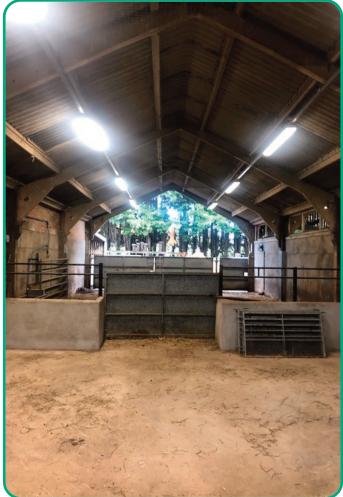

Working alongside the Building Consultant Ernest Griffiths and Integral UK, IED were responsible for the Electrical Design Development, Installation, and commissioning of our electrical systems. The electrical Installation was to isolate, strip out and re-wire the entire footprint consisting of 3 Sheds, 1 Polytunnel, 2 Barns and the Main Building and Office specific to Pig & Cow Breading.

Our Installation programme was an 8 Week turn round with the project delivered on time August 2023.

The project consisted of:-

- Electrical & Emergency Smart Lighting LED System
- Cable Duct Coordination with Calco Civils
- New LED Lighting & Emergency

## NESS HEATH FARM SCHOOL OF VETERINARY SCIENCE

- Lighting (Self-Test)
- New Lighting Control
- General Small Power
- New BMS Controls
- New Distribution and Mains Smart Metering
- New GRP Enclosure for Future Generator
- New L1 Fire Alarm