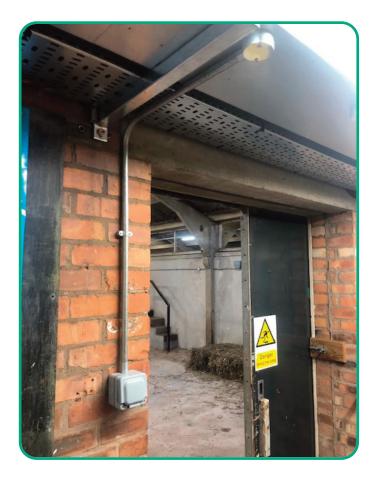

Working alongside the Building Consultant Ernest Griffiths and Integral UK, IED were responsible for the Electrical Design Development, Installation, and commissioning of our electrical systems. The electrical Installation was to isolate, strip out and re-wire the entire footprint consisting of 3 Sheds, 1 Polytunnel, 2 Barns and the Main Building and Office specific to Pig & Cow Breading.

Our Installation programme was an 8 Week turn round with the project delivered on time August 2023.

The project consisted of:-

- Electrical & Emergency Smart Lighting LED System
- Cable Duct Coordination with Calco Civils
- New LED Lighting & Emergency

## NESS HEATH FARM SCHOOL OF VETERINARY SCIENCE

- Lighting (Self-Test)
- New Lighting Control
- General Small Power
- New BMS Controls
- New Distribution and Mains Smart Metering
- New GRP Enclosure for Future Generator
- New L1 Fire Alarm