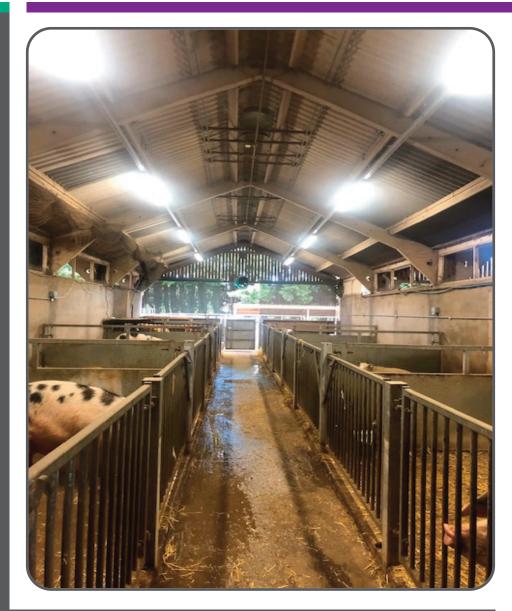

Working alongside the Building Consultant Ernest Griffiths and Integral UK, IED were responsible for the Electrical Design Development, Installation, and commissioning of our electrical systems. The electrical Installation was to isolate, strip out and re-wire the entire footprint consisting of 3 Sheds, 1 Polytunnel, 2 Barns and the Main Building and Office specific to Pig & Cow Breading.

Our Installation programme was an 8 Week turn round with the project delivered on time August 2023.

The project consisted of:-

- Electrical & Emergency Smart Lighting LED System
- Cable Duct Coordination with Calco Civils
- New LED Lighting & Emergency

## NESS HEATH FARM SCHOOL OF VETERINARY SCIENCE

- Lighting (Self-Test)
- New Lighting Control
- General Small Power
- New BMS Controls
- New Distribution and Mains Smart Metering
- New GRP Enclosure for Future Generator
- New L1 Fire Alarm